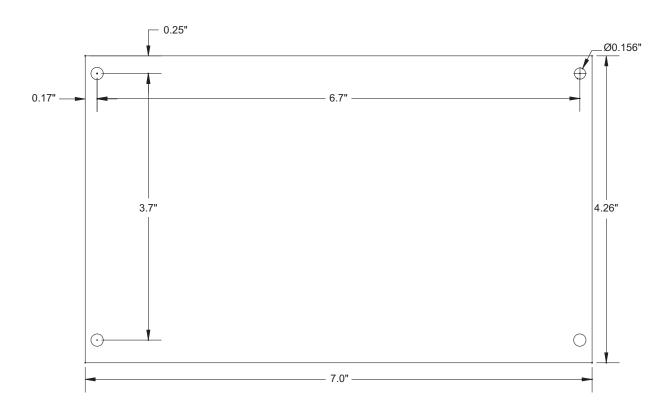

w voltage AC input into 12VDC or 24VDC @ 10 amp of continuous supply current.
These units have a wide range of applications for access control, security and CCTV system accessories that require additional power.

## **Specifications**

- 12VDC or 24VDC selectable outputs
- 10 amp supply current.
- Input Altronix transformer: For 12VDC applications use T28140, For 24VDC applications use T2428300.
- Filtered and electronically regulated output.
- Short circuit and thermal overload protection.
- Built-in charger for sealed lead acid or gel type batteries.
- Maximum charge current .7 amp.
- Automatic switch over to stand-by battery when AC fails (zero voltage drop).
- AC input and DC output LED indicators.
- Includes battery leads.

## **Board Dimensions (approximate)**

7"H x 4.25"W x 2.3"H